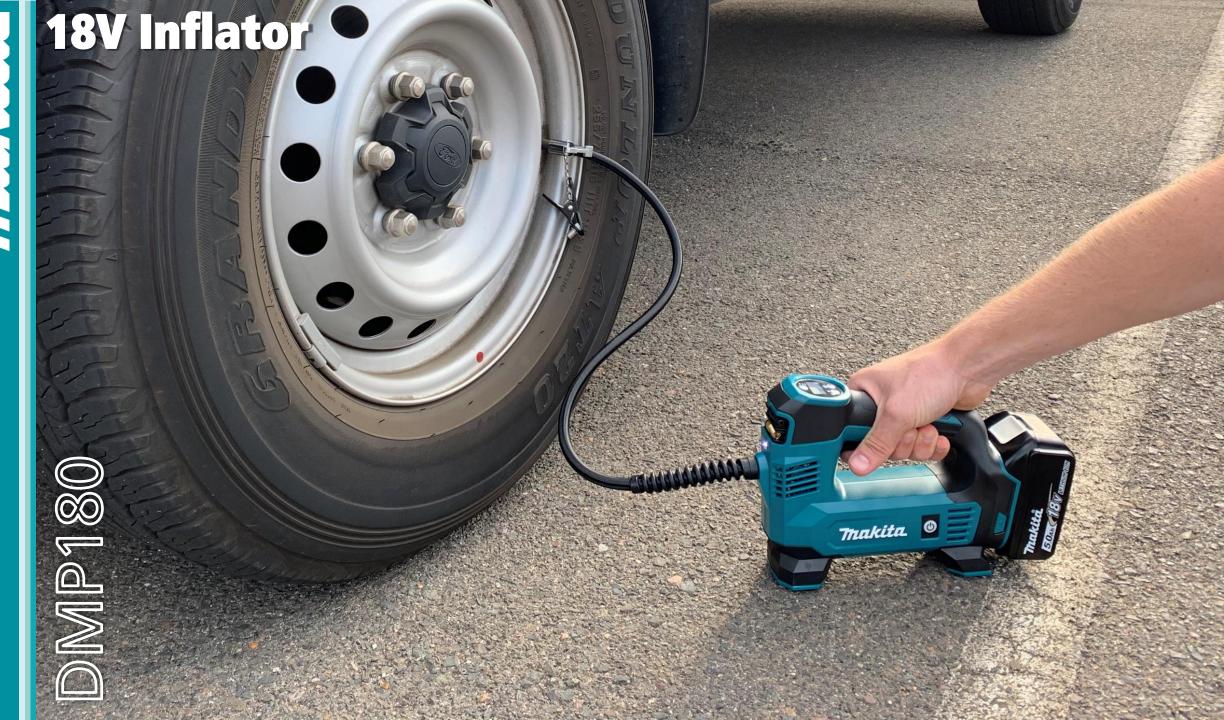

## **Product Objectives**

- Designed to suit the needs of users looking to inflate car and light truck tyres, sports equipment, bike tyres and more
- Develop a powerful inflator powered by 18V batteries with a lightweight durable design

## **Product Overview**