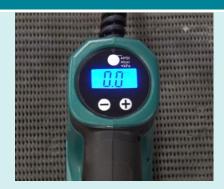

- Digital Display Screen high visibility display screen allows you to clearly see the pre-set air pressure, as well as the current air pressure. The added backlight makes it ideal for use at any time of the day or night
- Onboard accessory storage accessories for various inflation points stored on the front of the housing for added convenience
- **LED Job Light** bright white LED illuminates the object being inflated enabling inflation in dark places or at night
- Main Switch eliminates the risk of unexpected start-up during transportation
- Trigger Switch one finger trigger switch allows the operator to comfortably operate the tool
- Auto-Stop Function automatically stops inflation at the selected air pressure
- 0.83MPa Max Air Pressure delivers 6.2L/min @ 0.7MPa | 10L/min @ 0.2 MPa