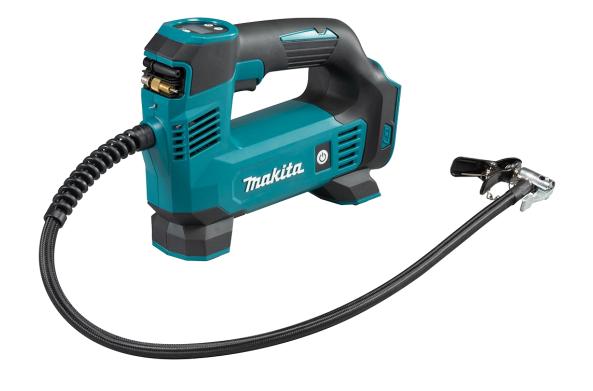

## **Product Overview**

- Digital Display Screen high visibility display screen allows you to clearly see the pre-set air pressure, as well as the current air pressure. The added backlight makes it ideal for use at any time of the day or night
- Onboard accessory storage accessories for various inflation points stored on the front of the housing for added convenience
- **LED Job Light** bright white LED illuminates the object being inflated enabling inflation in dark places or at night
- Main Switch eliminates the risk of unexpected start-up during transportation
- Trigger Switch one finger trigger switch allows the operator to comfortably operate the tool
- Auto-Stop Function automatically stops inflation at the selected air pressure
- 0.83MPa Max Air Pressure delivers 6.2L/min @ 0.7MPa | 10L/min @ 0.2 MPa