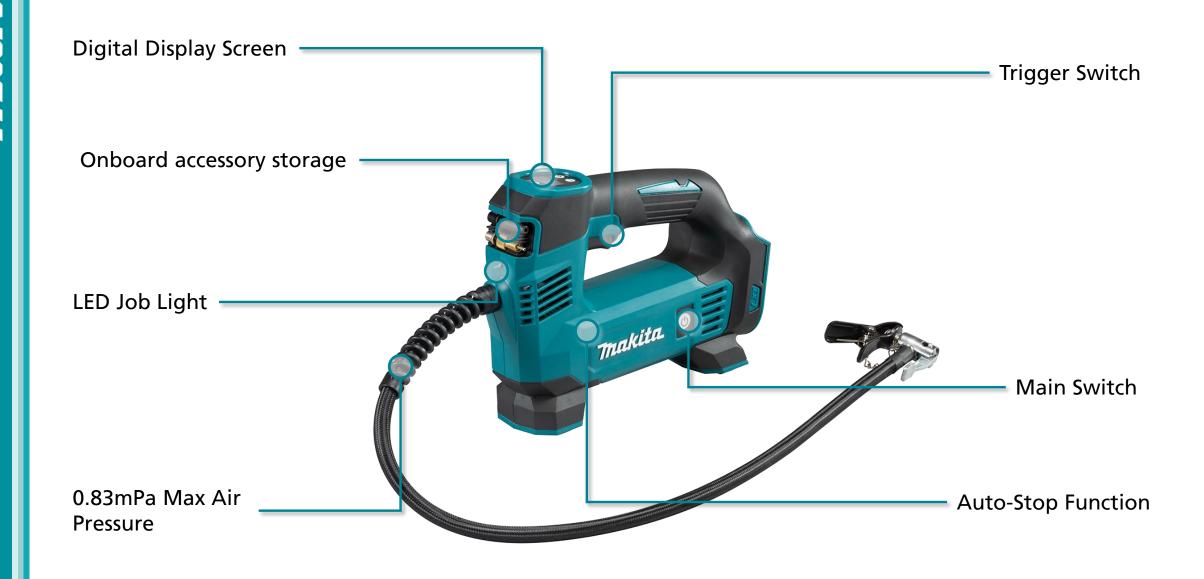

- Digital Display Screen high visibility display screen allows you to clearly see the pre-set air pressure, as well as the current air pressure. The added backlight makes it ideal for use at any time of the day or night
- Onboard accessory storage accessories for various inflation points stored on the front of the housing for added convenience
- **LED Job Light** bright white LED illuminates the object being inflated enabling inflation in dark places or at night
- Main Switch eliminates the risk of unexpected start-up during transportation
- Trigger Switch one finger trigger switch allows the operator to comfortably operate the tool
- Auto-Stop Function automatically stops inflation at the selected air pressure
- 0.83MPa Max Air Pressure delivers 6.2L/min @ 0.7MPa | 10L/min @ 0.2 MPa