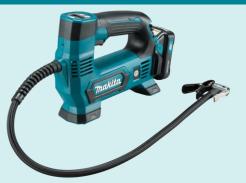

y storage accessories for various inflation points stored on the front of the housing for added convenience
- **LED Job Light** bright white LED illuminates the object being inflated enabling inflation in dark places or at night
- Main Switch eliminates the risk of unexpected start-up during transportation
- Trigger Switch one finger trigger switch allows the operator to comfortably operate the tool
- Auto-Stop Function automatically stops inflation at the selected air pressure
- 0.83MPa Max Air Pressure delivers 6.2L/min @ 0.7MPa | 10L/min @ 0.2 MPa

# Advantages

#### **Power**



Max air pressure of 0.83MPa

### Versatility



Ability to inflate car tyres, pool floats and sporting equipment

#### Convenience



Backlit display screen allows use during the day or night

### **Compact**



2.0kg on a 6.0Ah battery making it ideal for transportation

# **Our Range**

|                    | DMP180Z                                              | MP100DZ