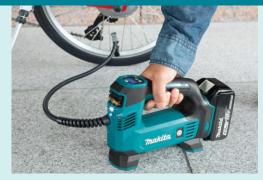

### Versatility

Ability to inflate car tyres, pool floats and sporting equipment